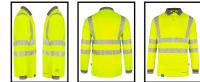

- 100% polyester "Bird Eye" fabric.
- 160gsm fabric weight
- 3 Button placket.
- Grey trim to collar and cuffs.

 Hex patterned heatseal Retro-Reflective tape for comfort and flexability.
LIV Protoctive OPE40. "EN 42752.4. Part 4: Math

• UV Protective SPF40, "EN 13758-1 - Part 1: Method of test for apparel fabrics."

Conforms to EN ISO 20471 Class 3 High Visibility