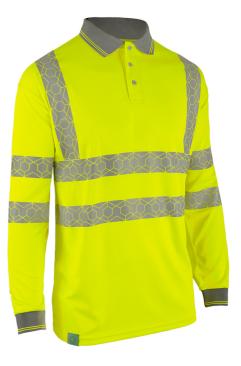

## ENVIROWEAR RECYCLABLE HI-VIS LONG SLEEVE POLO SHIRT SY 3XL

A clothing revolution is changing the way garments are made and how wearers interact with brands. Envirowear has been designed to be recycled – using only mono-fibre design principles, each fabric, trim and accessory is carefully selected to ensure recyclability.

- 100% polyester "Bird Eye" fabric.
- 160gsm fabric weight
- 3 Button placket.
- Grey trim to collar and cuffs.

 Hex patterned heatseal Retro-Reflective tape for comfort and flexability.
LIV Protoctive OPE40. "EN 42752.4. Part 4: Math

• UV Protective SPF40, "EN 13758-1 - Part 1: Method of test for apparel fabrics."

Conforms to EN ISO 20471 Class 3 High Visibility